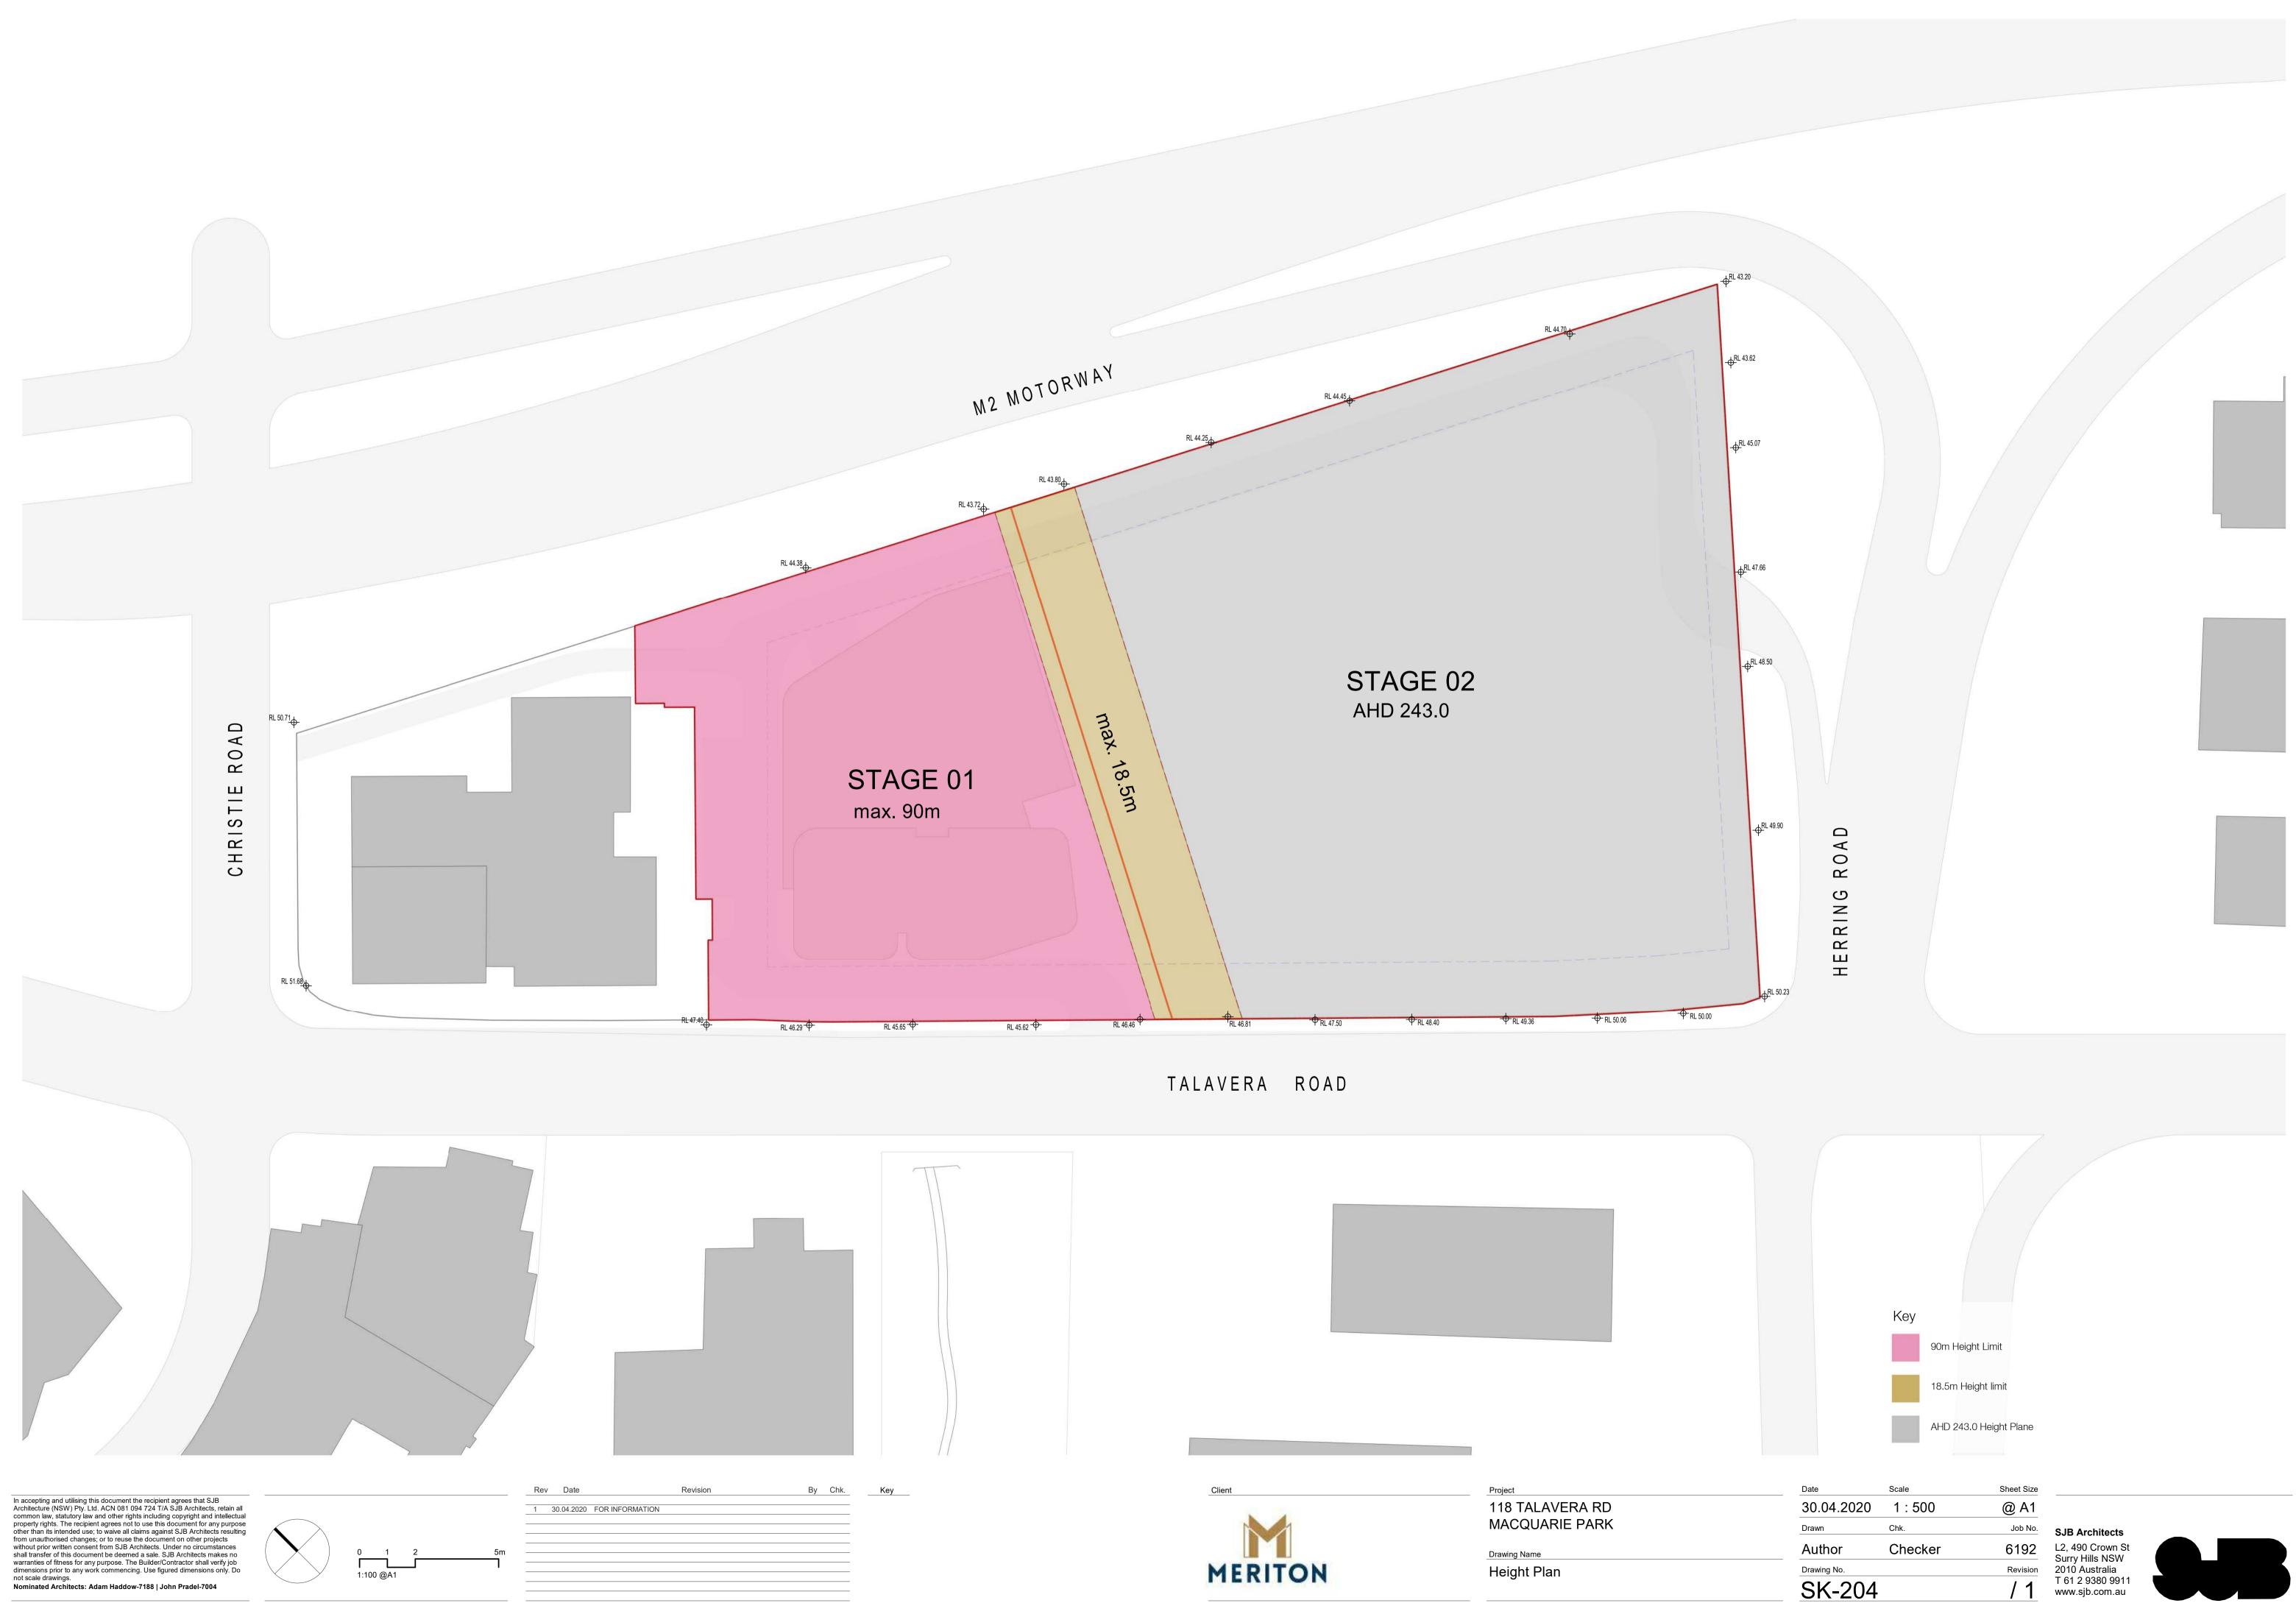

|                                                                                                                      |  |
|                                 |                                                                | Key<br>Envelope ext               | tents                                                    |                                                                                                                      |  |
| N                               | Date<br>30.04.2020<br>Drawn<br>Author<br>Drawing No.<br>SK-205 | Scale<br>1:500<br>Chk.<br>Checker | Sheet Size<br>@ A1<br>Job No.<br>6192<br>Revision<br>/ 1 | <b>SJB Architects</b><br>L2, 490 Crown St<br>Surry Hills NSW<br>2010 Australia<br>T 61 2 9380 9911<br>www.sjb.com.au |  |











www.sjb.com.au



In accepting and utilising this document the recipient agrees that SJB Architecture (NSW) Pty. Ltd. ACN 081 094 724 T/A SJB Architects, retain all common law, statutory law and other rights including copyright and intellectual property rights. The recipient agrees not to use this document for any purpose other than its intended use; to waive all claims against SJB Architects resulting from unauthorised changes; or to reuse the document on other projects without prior written consent from SJB Architects. Under no circumstances shall transfer of this document be deemed a sale. SJB Architects makes no warranties of fitness for any purpose. The Builder/Contractor shall verify job dimensions prior to any work commencing. Use figured dimensions only. Do not scale draw