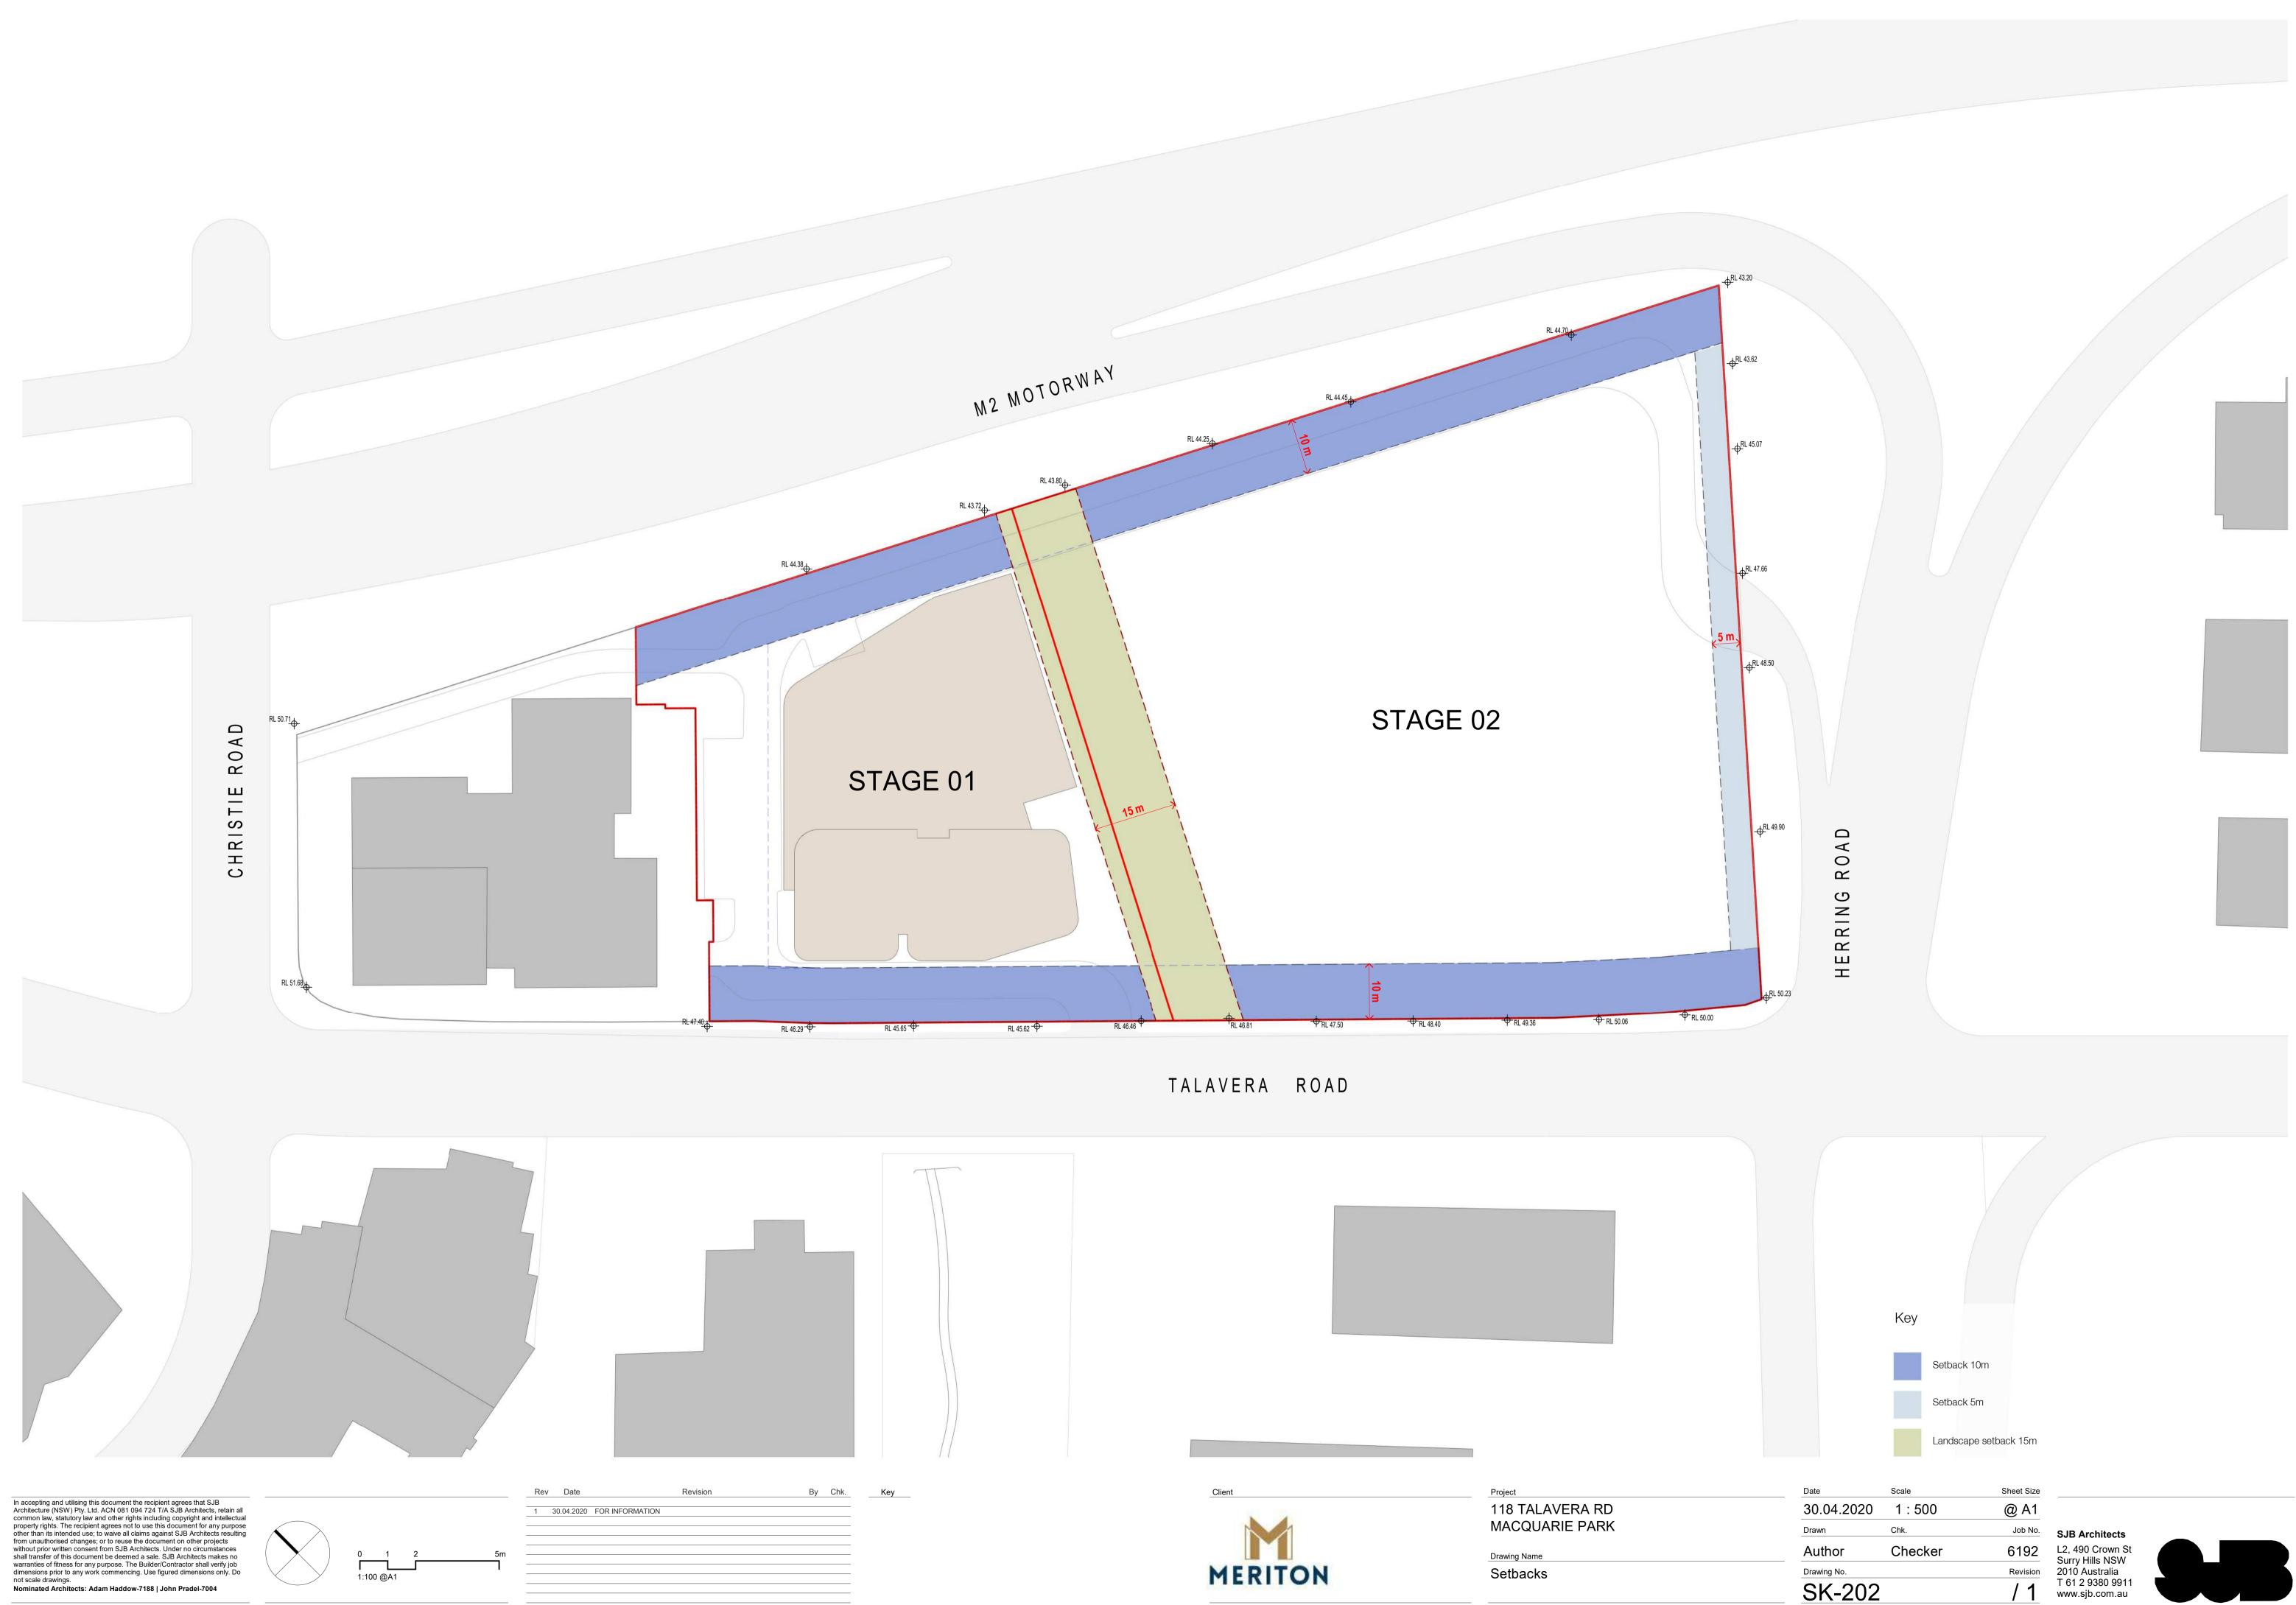

MACQUARIE PARK

Drawing Name Envelopes

| .20                             |                                                                |                                   |                                                          |                                                                                                                      |  |
|---------------------------------|----------------------------------------------------------------|-----------------------------------|----------------------------------------------------------|----------------------------------------------------------------------------------------------------------------------|--|
| 43.62<br>EAS<br>OF 1<br>L 45.07 | EMENT LINE OF RIG                                              | HT                                |                                                          |                                                                                                                      |  |
| € <sup>RL 48.50</sup>           | ROAD                                                           |                                   |                                                          |                                                                                                                      |  |
| ⊕RL 50.23                       | HERRING ROAD                                                   |                                   |                                                          |                                                                                                                      |  |
|                                 |                                                                | Key<br>Envelope ext               | tents                                                    |                                                                                                                      |  |
| N                               | Date<br>30.04.2020<br>Drawn<br>Author<br>Drawing No.<br>SK-205 | Scale<br>1:500<br>Chk.<br>Checker | Sheet Size<br>@ A1<br>Job No.<br>6192<br>Revision<br>/ 1 | <b>SJB Architects</b><br>L2, 490 Crown St<br>Surry Hills NSW<br>2010 Australia<br>T 61 2 9380 9911<br>www.sjb.com.au |  |