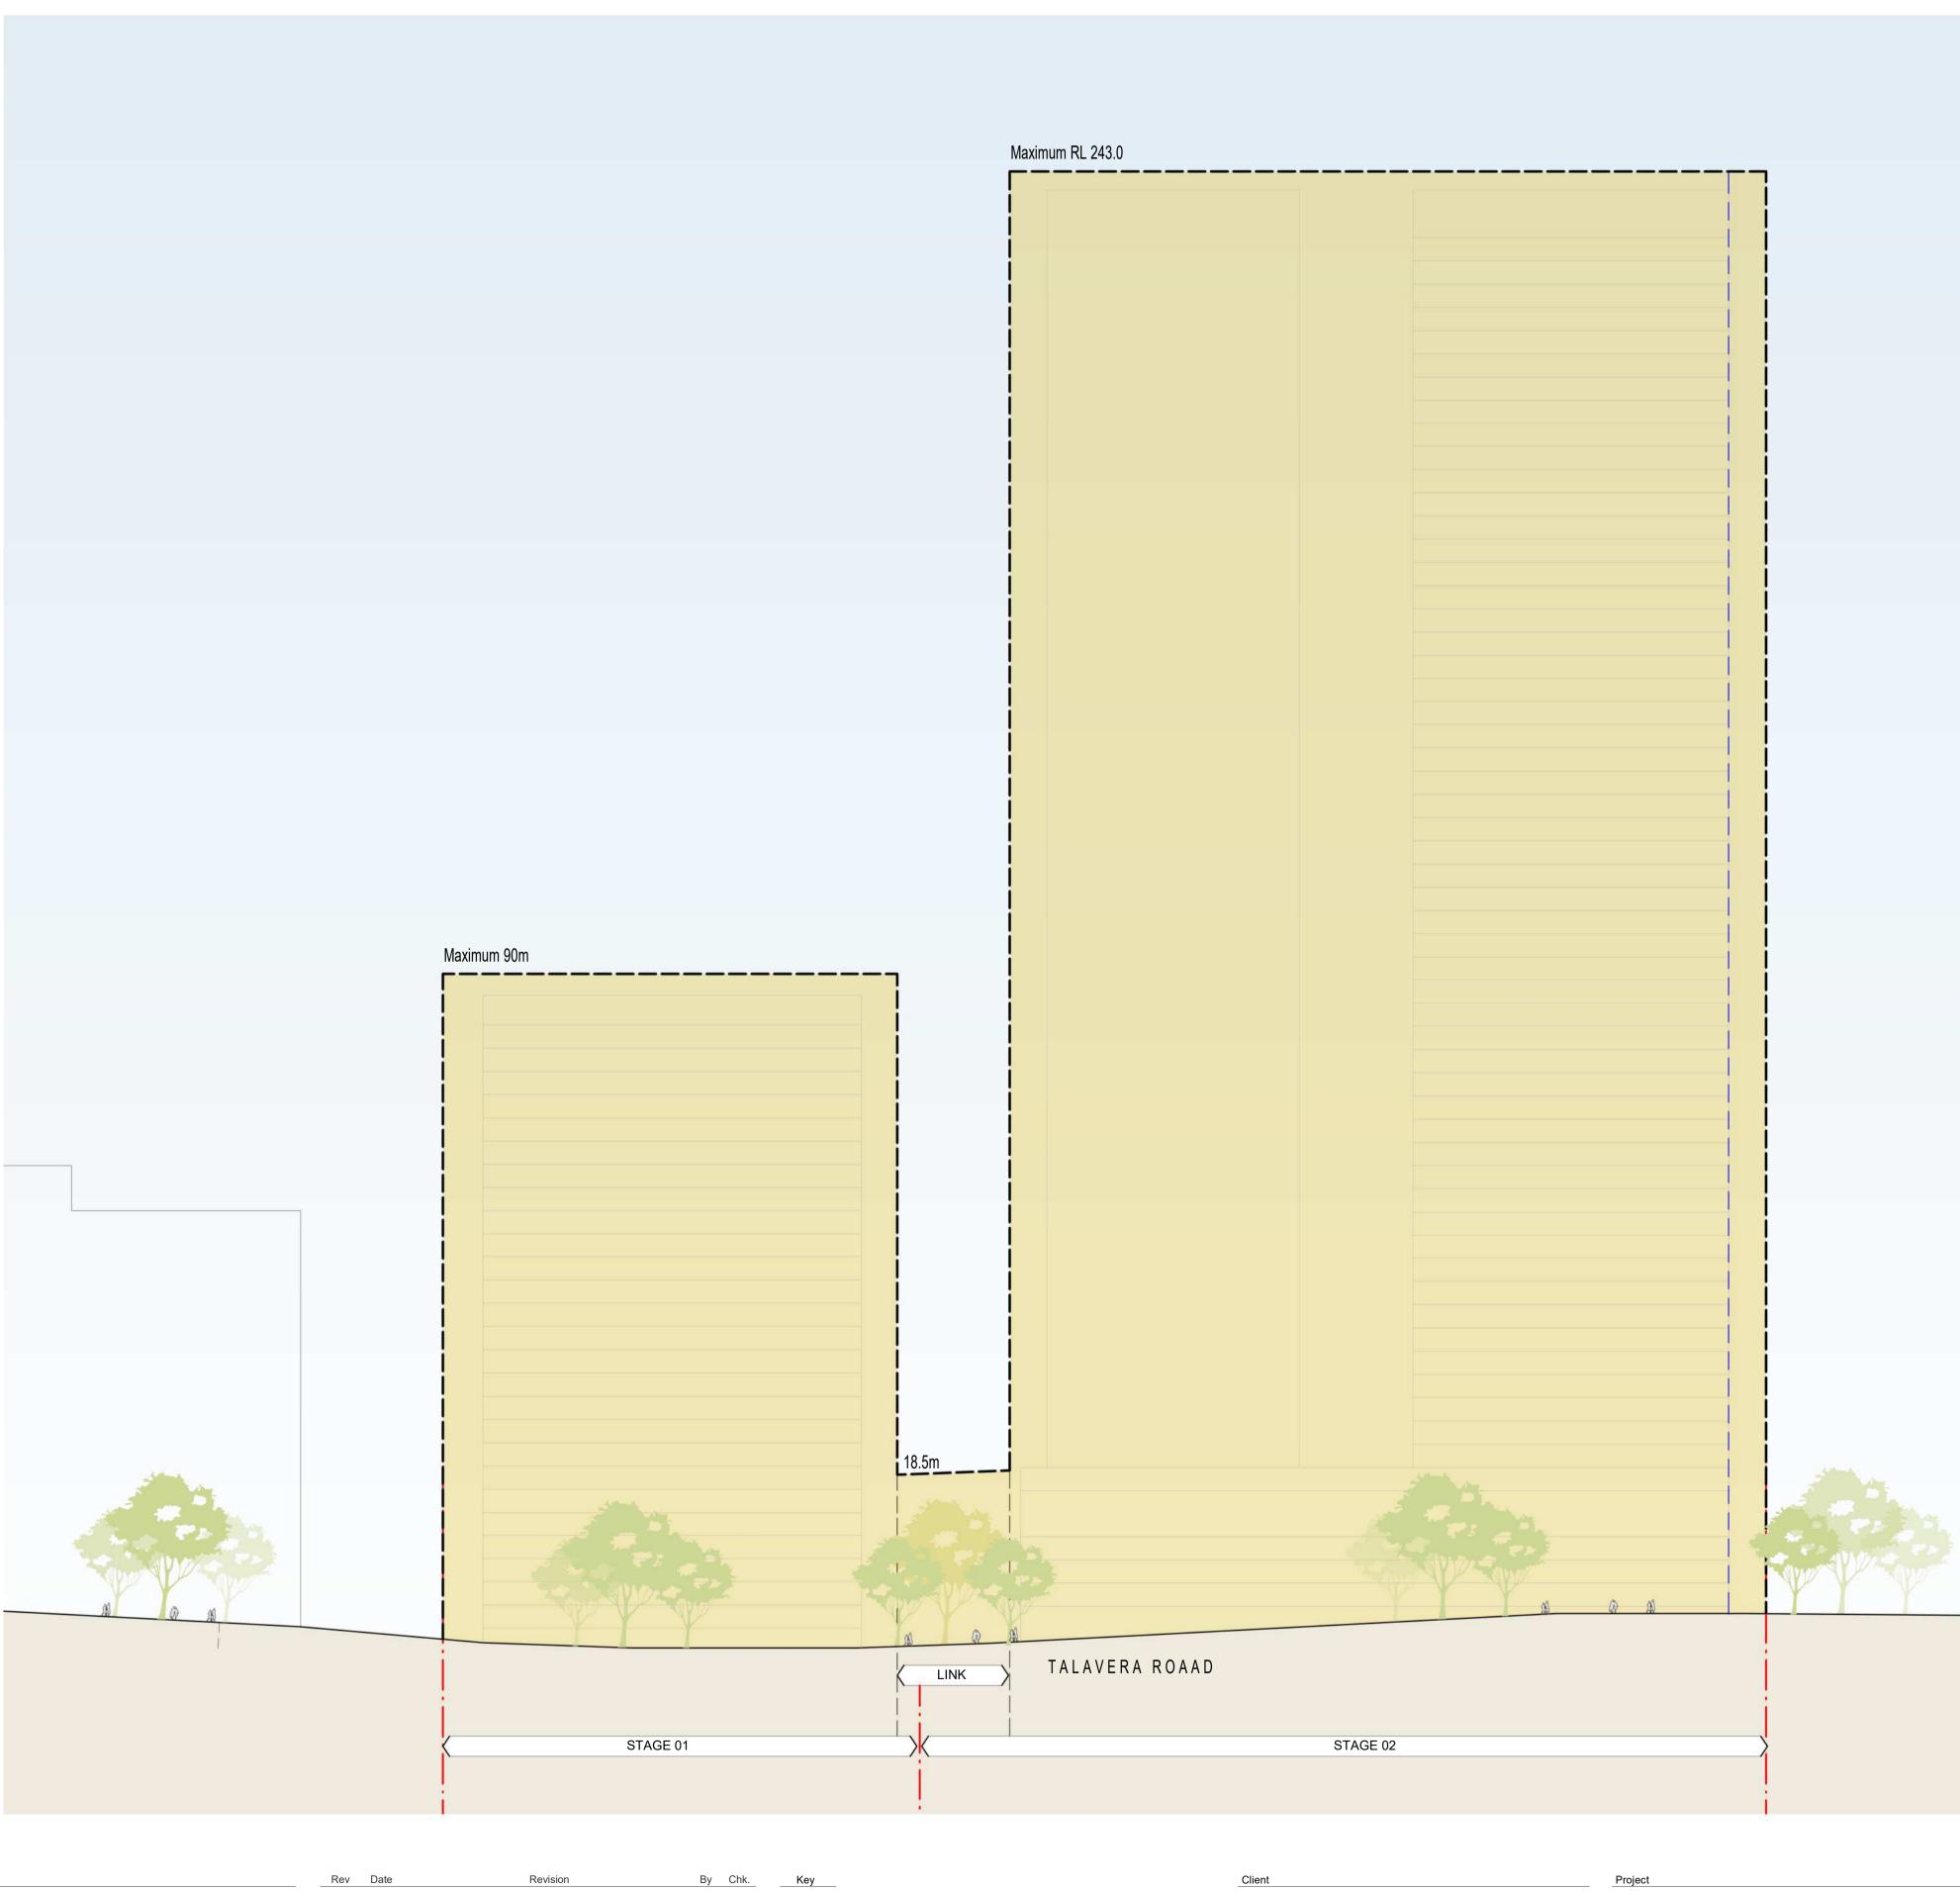

Project 118 TALAVERA RD MACQUARIE PARK

Drawing Name Site Elevation

| <u>SK-301</u> |         | / 1        |
|---------------|---------|------------|
| Drawing No.   |         | Revision   |
| JT            | Checker | 6192       |
| Drawn         | Chk.    | Job No.    |
| 30.04.2020    | 1 : 500 | @ A1       |
| Date          | Scale   | Sheet Size |
|               |         |            |